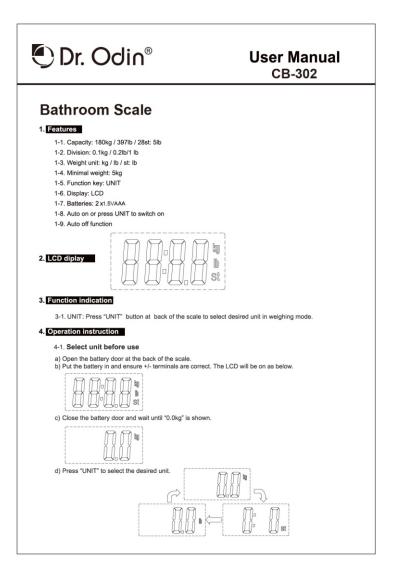

4-2. Measuring(Unit kg selected)

a) Please put the scale on flat and hard ground.

b) Please stand on the platform directly to switch on.

c) Stand still and the weight data will be locked automatically after blinking . Then the scale will turn off after about 10s.

Note: If you want to measure once again, please step off, then step on the platform again.