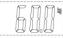

## 5. Indication message

5-2. When Err is shown It indicates overload. Please remove the weight on the scale to protect the sensors.